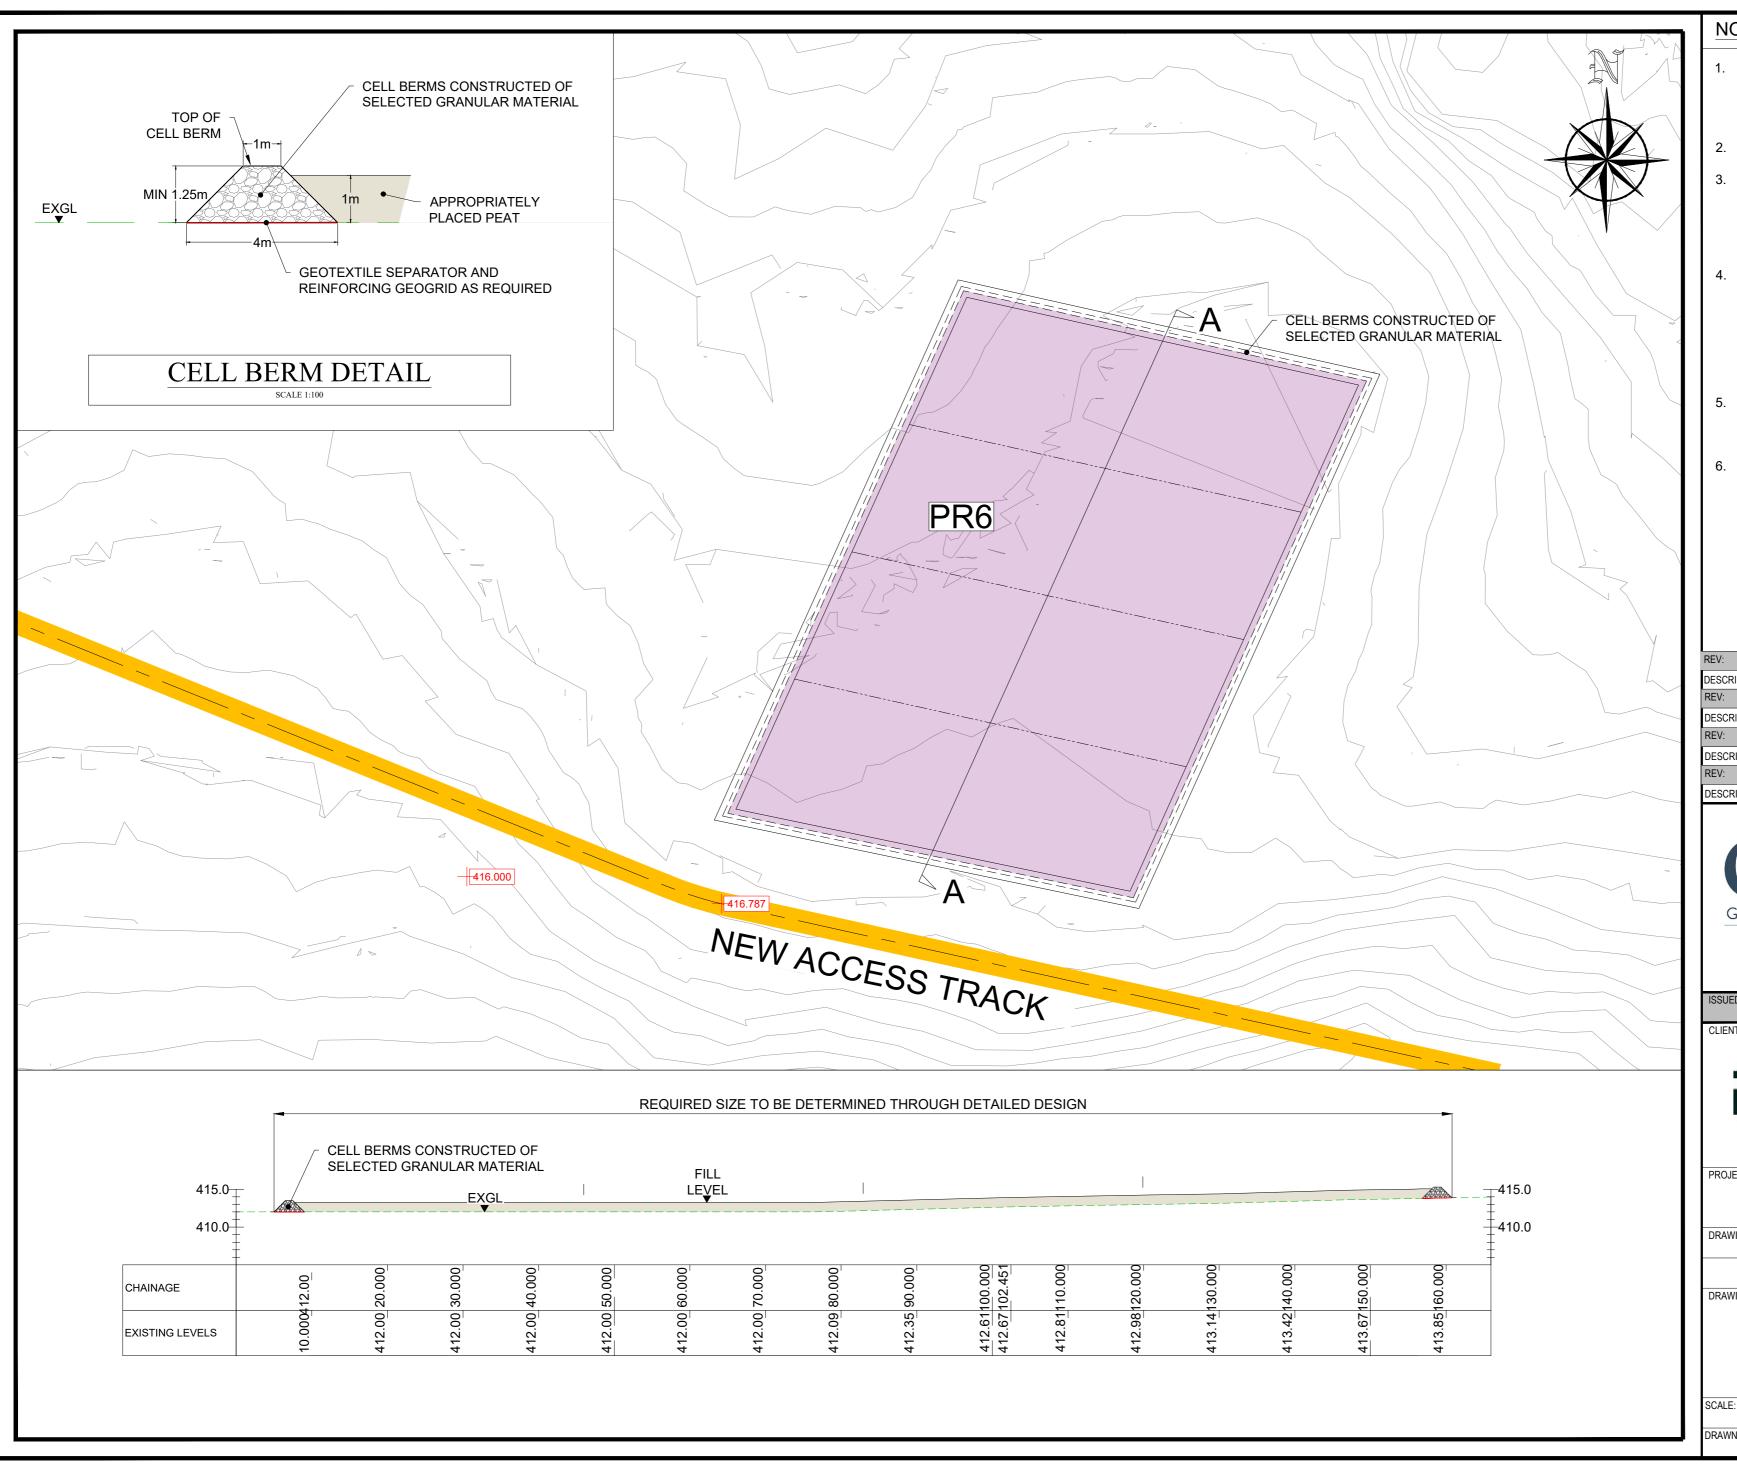

## NOTES:

- THIS DRAWING IS INDICATIVE ONLY, FOR PLANNING AND ENVIRONMENTAL IMPACT ASSESSMENT PURPOSES ONLY. DETAIL DESIGN REQUIRED POST PLANNING. NOT FOR CONSTRUCTION.
- ALL DIMENSIONS ARE IN METRES UNLESS NOTED OTHERWISE.
- WHERE POSSIBLE, THE ACROTELM SHALL BE STORED WITH THE VEGETATION PART OF THE SOD FACING THE RIGHT WAY UP TO ENCOURAGE GROWTH OF PLANTS AND VEGETATION AT THE SURFACE OF THE STORED PEAT WITHIN THE PEAT STORAGE AREAS
- ALL PLACED MATERIAL WILL BE ALLOWED TO REVEGETATE NATURALLY FROM THE EXTENSIVE SEED SOURCE OF THE PLANTS THAT HAVE ALREADY COLONISED IN THE AREA. PLANTING ACROSS THE AREA MAY OCCUR BETWEEN 3-5 YEARS AFTER PLACEMENT, ASSUMING THE GROUND HAS STABILISED AND IS NOT WATERLOGGED.
- 5. BOG MATS TO BE USED WHERE NECESSARY TO FACILITATE PLANT & MACHINERY ACCESS OVER EXISTING SOFT GROUND. NOTE, PLANT & MACHINERY NOT TO TRAVERSE PLACED PEAT.
- 6. PLEASE REFER TO MESSRS McCLOYS SURFACE WATER MANAGEMENT PLAN - M01944-02 DG0 FOR FULL DRAINAGE DETAILS - APPENDIX 11-4 OF EIAR.

## FuturEnergy

PROJECT TITLE: CUMMEENNABUDDOGE WIND FARM

DRAWING No: 20263-GDG-ZZ-XX-DR-C-0906

-S4-P04

DRAWING TITLE:

PEAT REPOSITORY 6 - PLAN AND DETAILS

| J | D.P.C         | CHECKED BY: B.P | APPROVED BY: R.McI. |
|---|---------------|-----------------|---------------------|
| ı | SCALE: 1:1000 | SHEET SIZE: A2  | DATE: 07/07/23      |